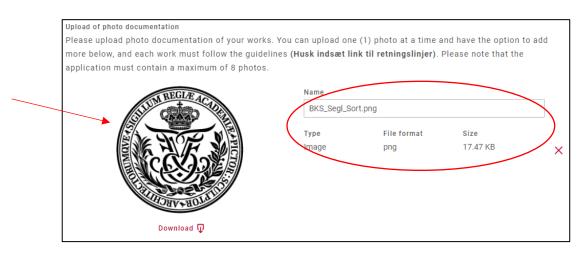

## **Uploading art works**

Please note that your upload is only successful when you can see the file itself as well as the file name, format and size. This applies to image and video file uploads alike.

If you can't see the file and/or file name, etc., please contact the Study Administration (<u>studieadm@kunstakademiet.dk</u>) for further assistance. Please attach a screenshot to your email for easy reference.

Please note that you can only proceed to the next step in the application process once you have completed your uploads. If you do not complete your uploads, your art works will not be saved in the system.